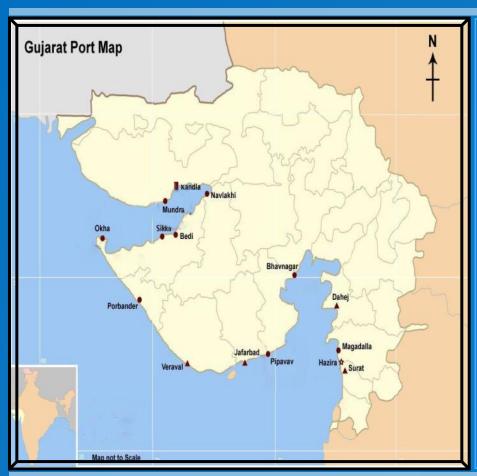

trategically located with 1600 kms. Of coastline, the longest among the maritime states of India, Gujarat is the nearest maritime outlet to Middle East, Africa and Europe with highest number of commercial cargo ports.

Mobile: +91 987 999 6005, +91 997 976 9619 **QUEST FOR EXCELLENCE** 

Visit Us @ www.seaarchsurveyors.in

**Email:** info@seaarchsurveyors.in

himanshug@seaarchsurveyors.in

<u>Our Presence</u>: Kandla, Mundra, Hazira, Magdalla, Dahej, Bhavnagar, Pipavav, Muldwarka, Porbandar, Okha, Bedi, Navlakhi, Sikka, Sanghi, Jakhau.